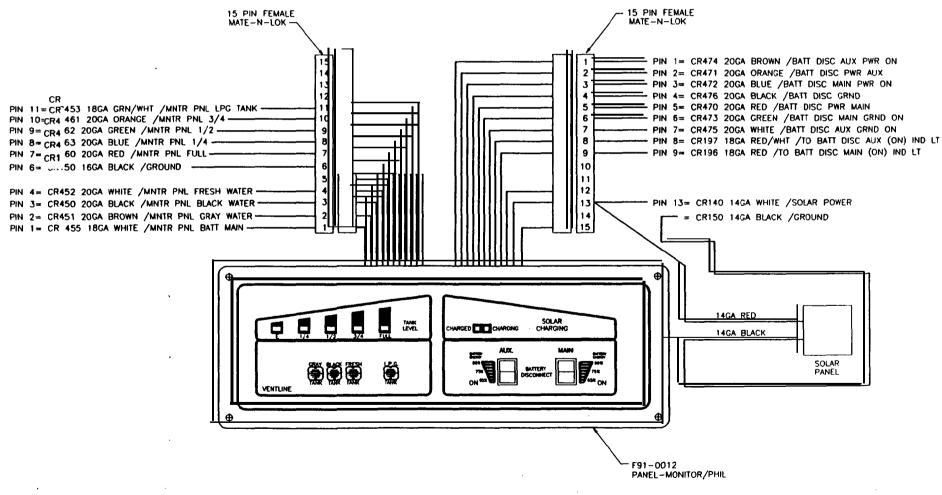

MONITOR PANEL (VIEWED FROM BACK)

2.90

| , i          |             | _        |    |                                   |             |                                         |
|--------------|-------------|----------|----|-----------------------------------|-------------|-----------------------------------------|
| D.C. RELEASE | DESCRIPTION | DATE     | BY | SCALE: 9" = 1'-0"                 | USED<br>ON: | FLEETWOOD # 721-19-90970                |
|              |             |          |    | DRAWN: DATE:<br>Brian T. 03-24-98 |             | RECREATIONAL VEHICLE GROUP SHEET 1 OF 2 |
|              |             |          |    | PROJECT:<br>99721300              |             | MILE: MONITOR PANEL WIRING INFO         |
| 00_00        |             | 03/26/98 | ОМ | PLOT:                             | NF8.        |                                         |