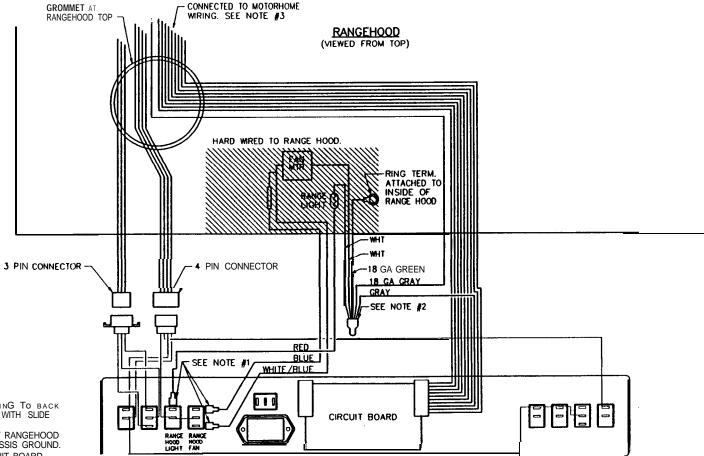

NOTES:

.

- 1. CONNECT RANGE (FAN MOTOR AND LIGHT) WIRING TO BACK OF APPROPRIATE SWITCHES. AS ILLUSTRATED. WITH SLIDE CONNECTORS PROVIDED.
- 2. USE A CLOSED END CONNECTOR TO CONNECT RANGEHOOD AND MONITOR PANEL GROUNDS **10** GREY CHASSIS GROUND.
- USE NIPPLE CONNECTORS TO CONNECT CIRCUIT BOARD CONNECTOR HARNESS TO MOTORHOME HARNESS AS ILLUSTRATED. CONNECT 3 PIN AND 4 PIN WIRING TO MOTORHOME WIRING.